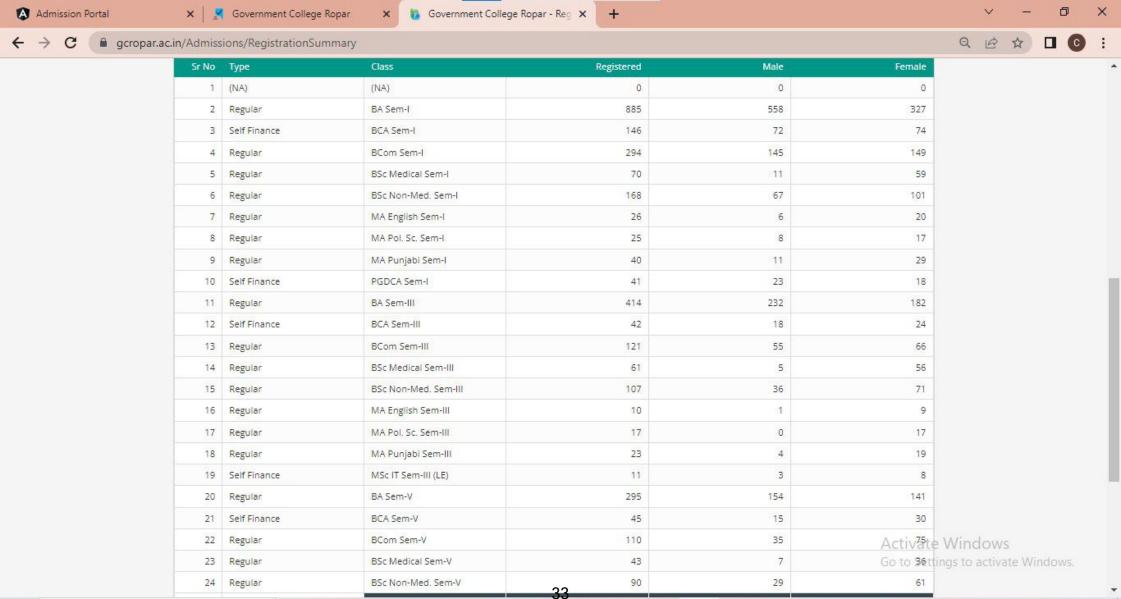

# Index

| Sr. | Title                                        | Page No. |
|-----|----------------------------------------------|----------|
| No. |                                              |          |
| 1   | Copy of Sanction Seats issued by University  | 1-2      |
| 2   | Proof of Sanctioned Seats Provided by        | 3-20     |
|     | University                                   |          |
| 3   | Enrolment Data of Last five years            | 21-24    |
| 4   | Registration summary on College Portal       | 25-35    |
| 5   | Enrolment Return Fee Submitted to University | 36-68    |
| 6   | Sanctioned Strength of all the Programs      | 69-70    |