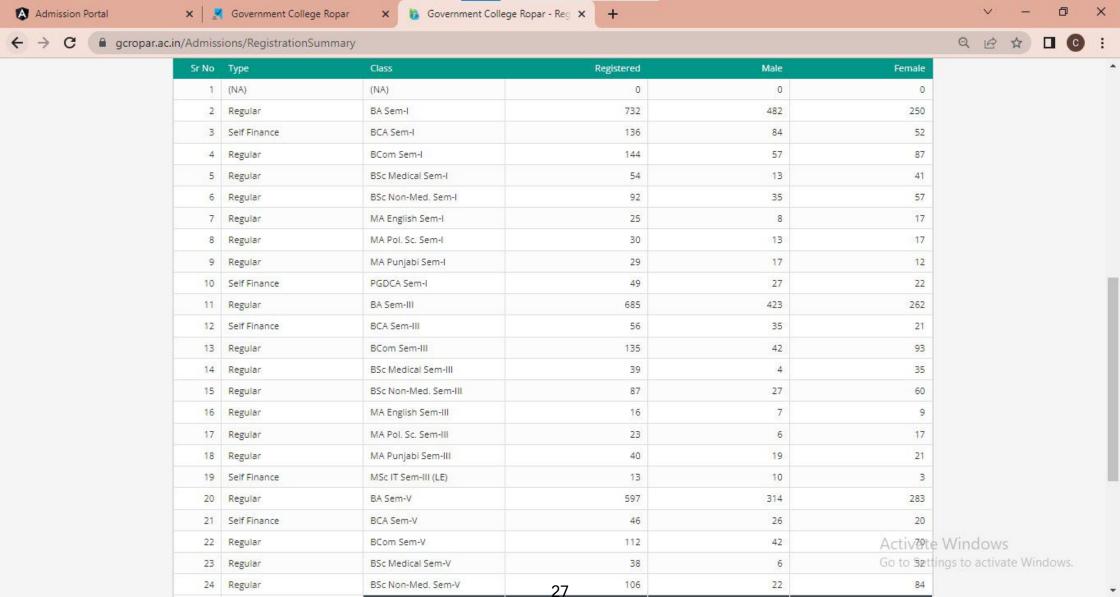

# Index

| Sr. | Title                                        | Page No. |
|-----|----------------------------------------------|----------|
| No. |                                              |          |
| 1   | Copy of Sanction Seats issued by University  | 1-2      |
| 2   | Proof of Sanctioned Seats Provided by        | 3-20     |
|     | University                                   |          |
| 3   | Enrolment Data of Last five years            | 21-24    |
| 4   | Registration summary on College Portal       | 25-35    |
| 5   | Enrolment Return Fee Submitted to University | 36-68    |
| 6   | Sanctioned Strength of all the Programs      | 69-70    |