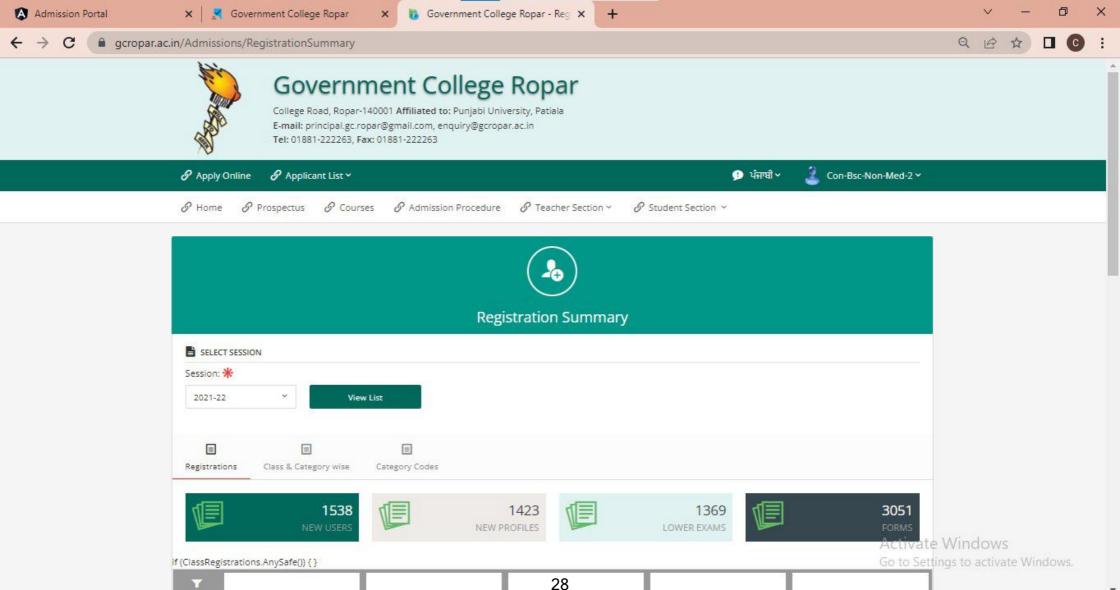

# Index

| Sr. | Title                                        | Page No. |
|-----|----------------------------------------------|----------|
| No. |                                              |          |
| 1   | Copy of Sanction Seats issued by University  | 1-2      |
| 2   | Proof of Sanctioned Seats Provided by        | 3-20     |
|     | University                                   |          |
| 3   | Enrolment Data of Last five years            | 21-24    |
| 4   | Registration summary on College Portal       | 25-35    |
| 5   | Enrolment Return Fee Submitted to University | 36-68    |
| 6   | Sanctioned Strength of all the Programs      | 69-70    |