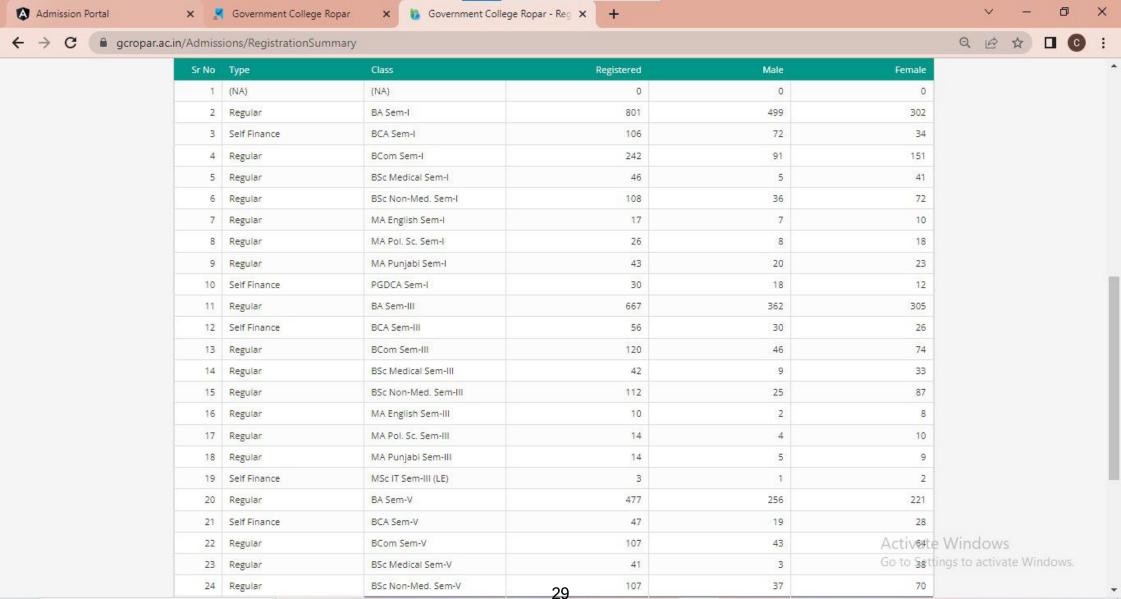

# Index

| Sr. | Title                                        | Page No. |
|-----|----------------------------------------------|----------|
| No. |                                              |          |
| 1   | Copy of Sanction Seats issued by University  | 1-2      |
| 2   | Proof of Sanctioned Seats Provided by        | 3-20     |
|     | University                                   |          |
| 3   | Enrolment Data of Last five years            | 21-24    |
| 4   | Registration summary on College Portal       | 25-35    |
| 5   | Enrolment Return Fee Submitted to University | 36-68    |
| 6   | Sanctioned Strength of all the Programs      | 69-70    |