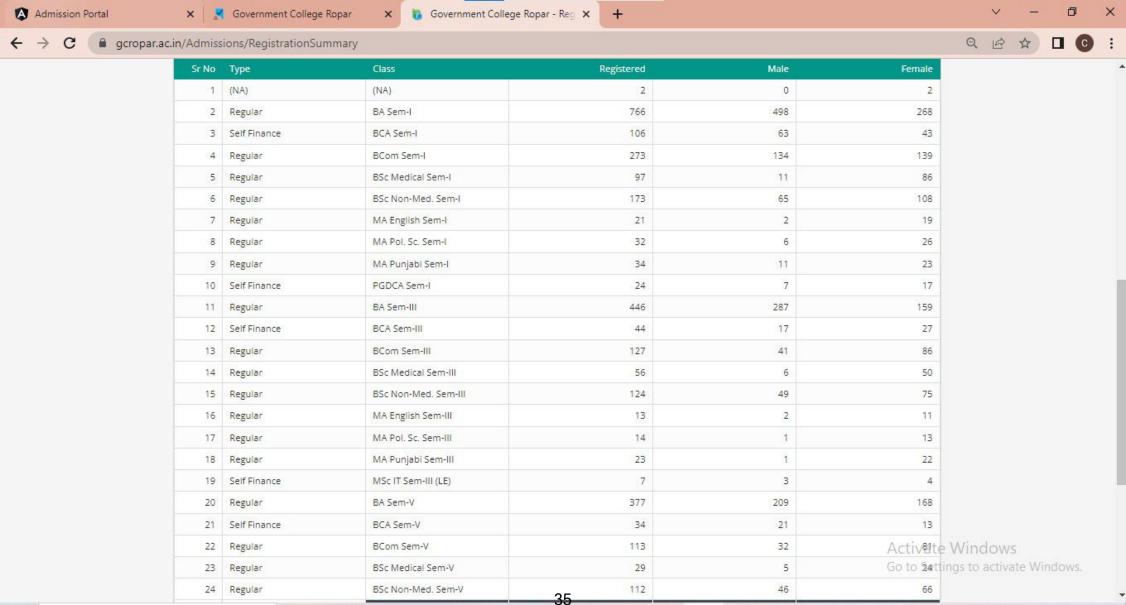

# Index

| Sr. | Title                                        | Page No. |
|-----|----------------------------------------------|----------|
| No. |                                              |          |
| 1   | Copy of Sanction Seats issued by University  | 1-2      |
| 2   | Proof of Sanctioned Seats Provided by        | 3-20     |
|     | University                                   |          |
| 3   | Enrolment Data of Last five years            | 21-24    |
| 4   | Registration summary on College Portal       | 25-35    |
| 5   | Enrolment Return Fee Submitted to University | 36-68    |
| 6   | Sanctioned Strength of all the Programs      | 69-70    |