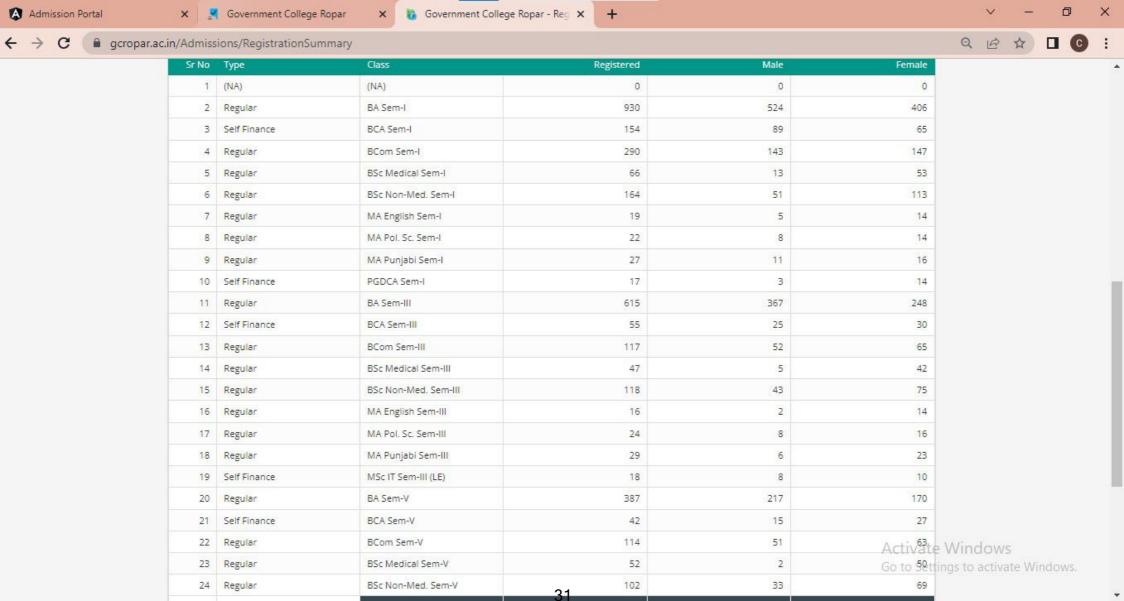

# Index

| Sr. | Title                                        | Page No. |
|-----|----------------------------------------------|----------|
| No. |                                              |          |
| 1   | Copy of Sanction Seats issued by University  | 1-2      |
| 2   | Proof of Sanctioned Seats Provided by        | 3-20     |
|     | University                                   |          |
| 3   | Enrolment Data of Last five years            | 21-24    |
| 4   | Registration summary on College Portal       | 25-35    |
| 5   | Enrolment Return Fee Submitted to University | 36-68    |
| 6   | Sanctioned Strength of all the Programs      | 69-70    |